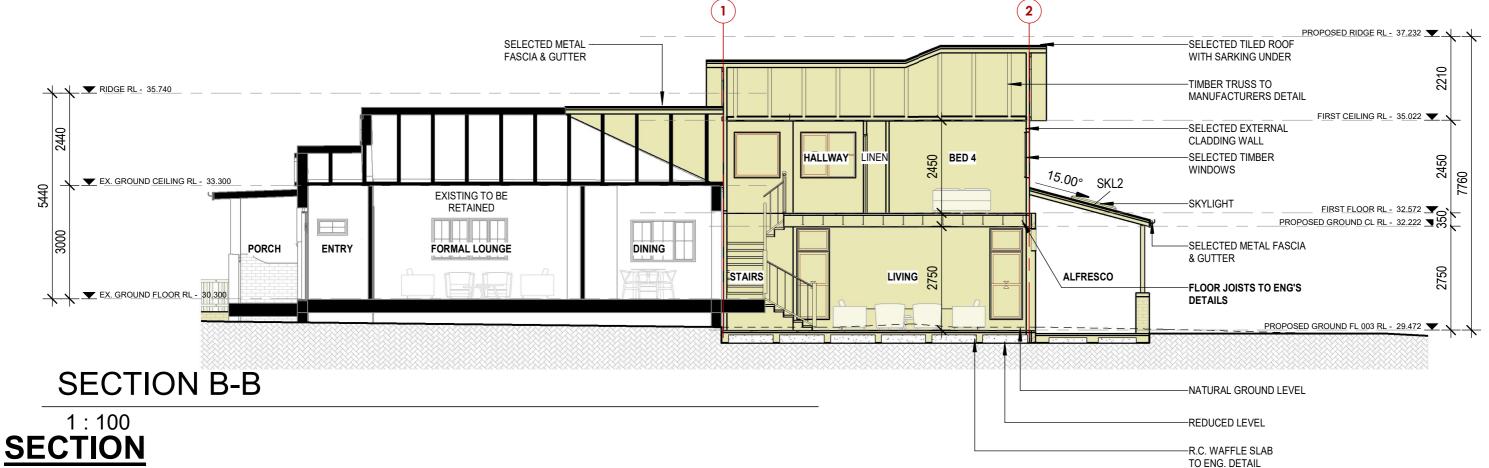

PRINTED: 30/06/2023 2:43:48 PM

ISSUE BY CHECKED AMENDMENT DATE ISSUE CONCEPT S.G S.G CLIENT AMENDMENTS 16.12.22 M.S CLIENT AMENDMENTS S.G 08.03.23 **CLIENT AMENDMENTS** S.G 10.03.23 S.G CLIENT AMENDMENTS 17.03.23 S.G S.G S.G S.G CLIENT AMENDMENTS S.G 29.03.23 ISSUE FOR DA - DRAFT S.G 06.04.23 ISSUE FOR DA one Park (2022-056)\01 - Architecturals\01 - Revit\Crinan St, 88, Hurlstone Park - Rev H.rvt

Location:
88 CRINAN ST, HURLSTONE PARK
LOT 1, DP 5924 CANTERBURY
BANKSTOWN COUNCIL 2193

ISSUE FOR DA

SHEET NO:

A301

SCALE: 1:100@A3

ISSUE: H Please discard all other plans

PRINTED: 30/06/2023 2:43:49 PM