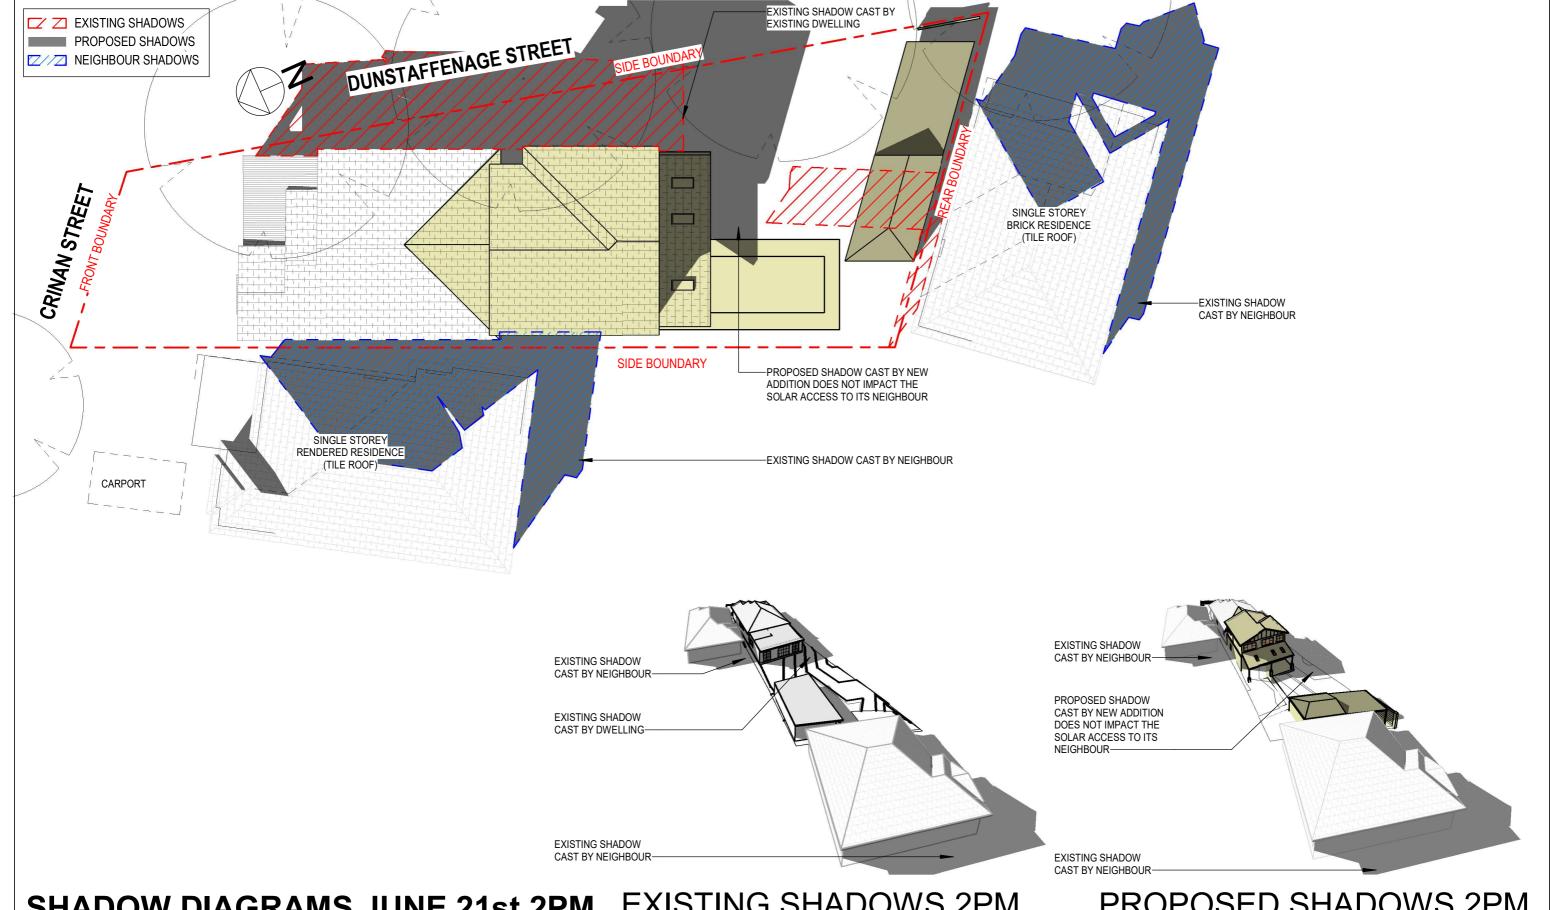

lient: RODNEY HODDER & BLAIR WEI                                      | SHEET NO:          |                       |
|---------|------------------------------------------------------------------------|--------------------|-----------------------|
| T<br>LD | Location:<br>88 CRINAN ST, HURLSTONE PARK<br>LOT 1, DP 5924 CANTERBURY | JOB NO: 2022-056   | <u>A504</u>           |
| 2203    |                                                                        | SCALE: 1:200@A3    |                       |
| С       | ISSUE FOR DA                                                           | ISSUE: H Please di | scard all other plans |
|         |                                                                        |                    | •                     |

PRINTED: 30/06/2023 2:43:57 PM



# SHADOW DIAGRAMS JUNE 21st 2PM EXISTING SHADOWS 2PM

#### PROPOSED SHADOWS 2PM

|                                                                                                                                                                                                                  |       |                      |          |          |         | _ |  |
|------------------------------------------------------------------------------------------------------------------------------------------------------------------------------------------------------------------|-------|----------------------|----------|----------|---------|---|--|
| GENERAL NOTES: