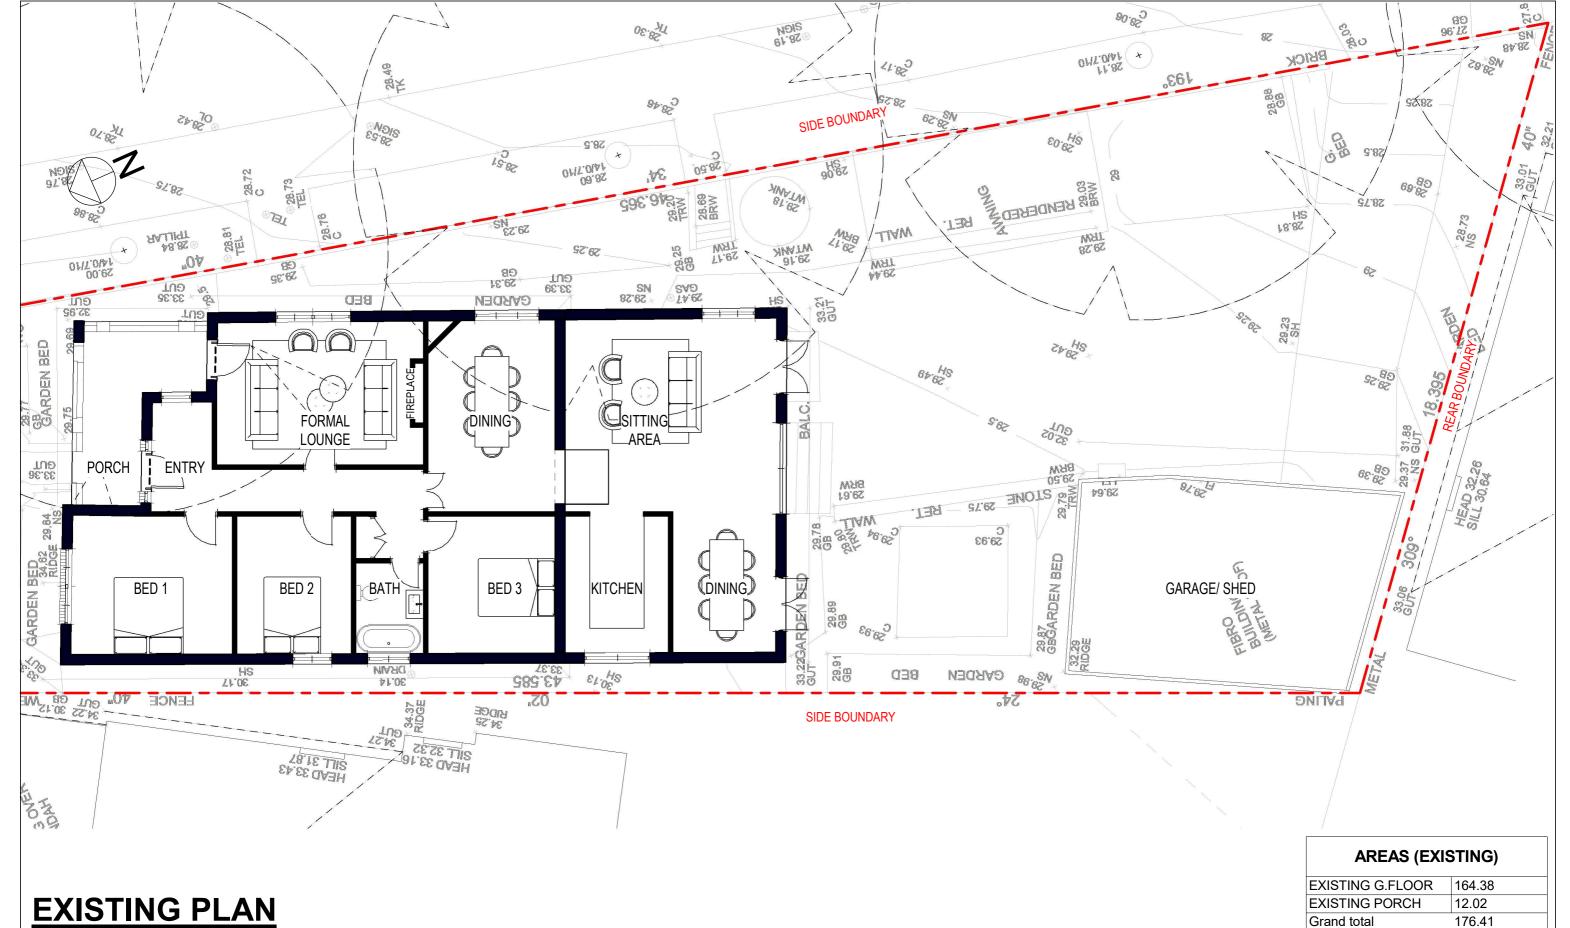

|                 | CONTENTS                                 |
|-----------------|------------------------------------------|
| SHEET<br>NUMBER | SHEET NAME                               |
| 00              | TITLE                                    |
| A005            | SITE ANALYSIS                            |
| A90             | EXISTING PLAN                            |
| A91             | DEMOLITION PLAN                          |
| A92             | DEMOLITION PLAN                          |
| A100            | SITE PLAN                                |
| A105            | GROUND FLOOR PLAN                        |
| A106            | FIRST FLOOR PLAN                         |
| A107            | ROOF PLAN                                |
| A200            | ELEVATIONS                               |
| A201            | ELEVATIONS                               |
| A204            | FSR PLANS                                |
| A300            | SECTION/SCHEDULES                        |
| A301            | SECTION                                  |
| A401            | SOIL , SEDIMENT AND SITE MANAGEMENT PLAN |
| A402            | STORMWATER PLAN                          |
| A404            | SITE COVERAGE PLAN                       |
| A500            | SHADOW DIAGRAM JUNE 21st 9AM             |
| A501            | SHADOW DIAGRAM JUNE 21st 10AM            |
| A502            | SHADOW DIAGRAM JUNE 21st 11AM            |
| A503            | SHADOW DIAGRAMS JUNE 21st 12PM           |
| A504            | SHADOW DIAGRAMS JUNE 21st 1PM            |
| A506            | SHADOW DIAGRAMS JUNE 21st 2PM            |
| A507            | SHADOW DIAGRAMS JUNE 21st 3PM            |
| A600            | BATHROOM DETAILS                         |
| A601            | ENSUITE DETAILS                          |
| A602            | LAUNDRY DETAILS                          |
| A603            | POWDER ROOM DETAILS                      |
| A801            | MATERIALS & FINISHES SCHEDULE            |
| A900            | STREET PERSPECTIVE                       |

**home** IMPACT

2/805 New Canterbury Road Dulwich Hill NSW 220 www.homeimpact.com.au Phone: 02 9559 8942 Fax: 02 9559 8943

ABN: 61 609 075 943 Builders Lic: 290429C

|    |                                                                        |                    | •                     |
|----|------------------------------------------------------------------------|--------------------|-----------------------|
|    | Client: RODNEY HODDER & BLAIR WEI                                      | R                  | SHEET NO:             |
| )  | Location:<br>88 CRINAN ST, HURLSTONE PARK<br>LOT 1, DP 5924 CANTERBURY | JOB NO: 2022-056   | <u>A90</u>            |
| 03 | BANKSTOWN COUNCIL 2193                                                 | SCALE: 1:100@A3    |                       |
|    | ISSUE FOR DA                                                           | ISSUE: H Please di | scard all other plans |