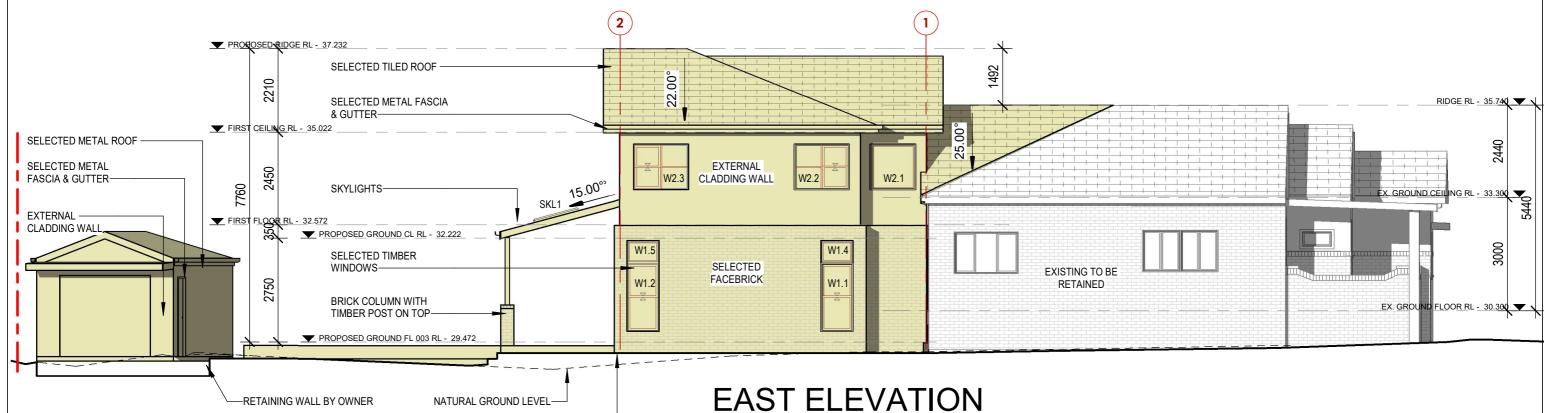

2/805 New Canterbury Road Dulwich Hill NSW 2203 www.homeimpact.com.au Phone: 02 9559 8942 Fax: 02 9559 8943 ABN: 61 609 075 943 Builders Lic: 290429C

|    | Client: RODNEY HODDER & BLAIR WEI                                      | SHEET NO:          |                       |
|----|------------------------------------------------------------------------|--------------------|-----------------------|
| )  | Location:<br>88 CRINAN ST, HURLSTONE PARK<br>LOT 1, DP 5924 CANTERBURY | JOB NO: 2022-056   | <u>A200</u>           |
| 03 | BANKSTOWN COUNCIL 2193                                                 | SCALE: 1:100@A3    |                       |
|    | ISSUE FOR DA                                                           | ISSUE: H Please di | scard all other plans |

PRINTED: 30/06/2023 2:43:45 PM

1:100

17.03.23

29.03.23

06.04.23

S.G

S.G S.G

### **ELEVATIONS**

AMENDMENT ISSUE BY CHECKED ISSUE CONCEPT M.S S.G S.G S.G CLIENT AMENDMENTS 16.12.22 CLIENT AMENDMENTS 08.03.23 **CLIENT AMENDMENTS** S.G S.G

NATURAL GROUND LEVEL

REDUCED LEVEL-

ISSUE FOR DA - DRAFT ISSUE FOR DA one Park (2022-056)\01 - Architecturals\01 - Revit\Crinan St, 88, Hurlstone Park - Rev H.rvt