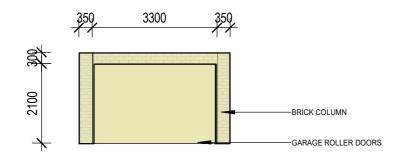

|
|     | ISSUE FOR DA                                                           | ISSUE: H Please di | scard all other plans |

PRINTED: 30/06/2023 2:43:47 PM



#### Window and SI, door Schedule Window Style Height Width Window No. Glazing 1.1 1800 850 DOUBLE HUNG W 1.2 850 DOUBLE HUNG 1800 W 1.3 1100 610 DOUBLE HUNG 600 850 FIXED FIXED 1.5 1.6 FIXED 600 2410 1.7 600 2410 FIXED 1.8 1400 FIXED 600 2.1 1200 1200 FIXED 2.2 DOUBLE HUNG 1200 2.3 1200 1450 DOUBLE HUNG 2.4 1200 1450 DOUBLE HUNG 2.5 1200 2410 DOUBLE HUNG 2.6 1200 2410 DOUBLE HUNG 2.7 DOUBLE HUNG 1200 52 W 1100 CASEMENT 60 1200 1200 DOUBLE HUNG 61 1600 600 SLIDING 79 1200 1200 DOUBLE HUNG SKL 550 SKYLIGHT 1180 SKL SKYLIGHT 1180 1180 550 SKYLIGHT FD D1 FRENCH DOOR 2100 FD D2 2100 2410 FRENCH DOOR

#### **GARAGE DRIVEWAY**

1:100



## **GARAGE ENTRY DETAIL**

1:100

## **SECTION/SCHEDULES**

| GENERAL NOTES:                                                                                                                                                                                                   | ISSUE        | AMENDMENT                                                                        | DATE     | ISSUE BY | CHECKED | Γ |
|------------------------------------------------------------------------------------------------------------------------------------------------------------------------------------------------------------------|--------------|----------------------------------------------------------------------------------|----------|----------|---------|---|
| The information contained in this documnt