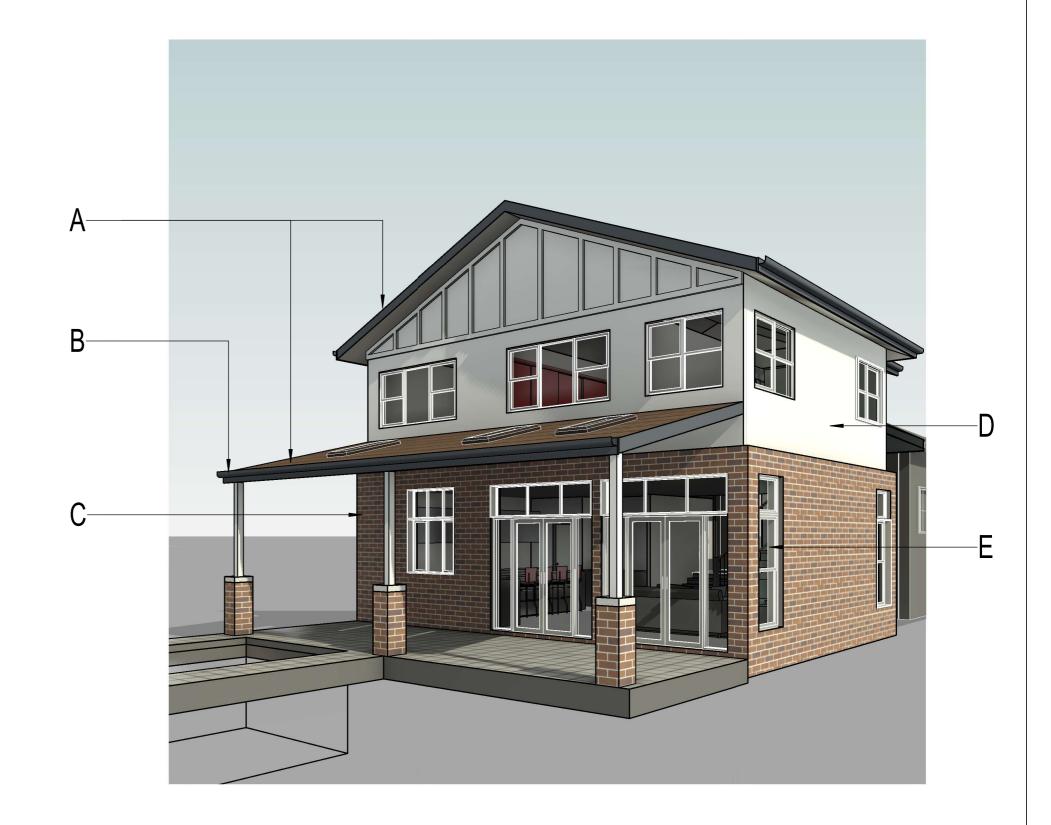

#### Window and SI, door Schedule Window Style Height Width Window No. Glazing 1.1 1800 850 DOUBLE HUNG W 1.2 850 DOUBLE HUNG 1800 W 1.3 1100 610 DOUBLE HUNG 600 850 FIXED FIXED 1.5 1.6 FIXED 600 2410 1.7 600 2410 FIXED 1.8 1400 FIXED 600 2.1 1200 1200 FIXED 2.2 DOUBLE HUNG 1200 2.3 1200 1450 DOUBLE HUNG 2.4 1200 1450 DOUBLE HUNG 2.5 1200 2410 DOUBLE HUNG 2.6 1200 2410 DOUBLE HUNG 2.7 DOUBLE HUNG 1200 52 W 1100 CASEMENT 60 1200 1200 DOUBLE HUNG 61 1600 600 SLIDING 79 1200 1200 DOUBLE HUNG SKL 550 SKYLIGHT 1180 SKL SKYLIGHT 1180 1180 550 SKYLIGHT FD D1 FRENCH DOOR 2100 FD D2 2100 2410 FRENCH DOOR