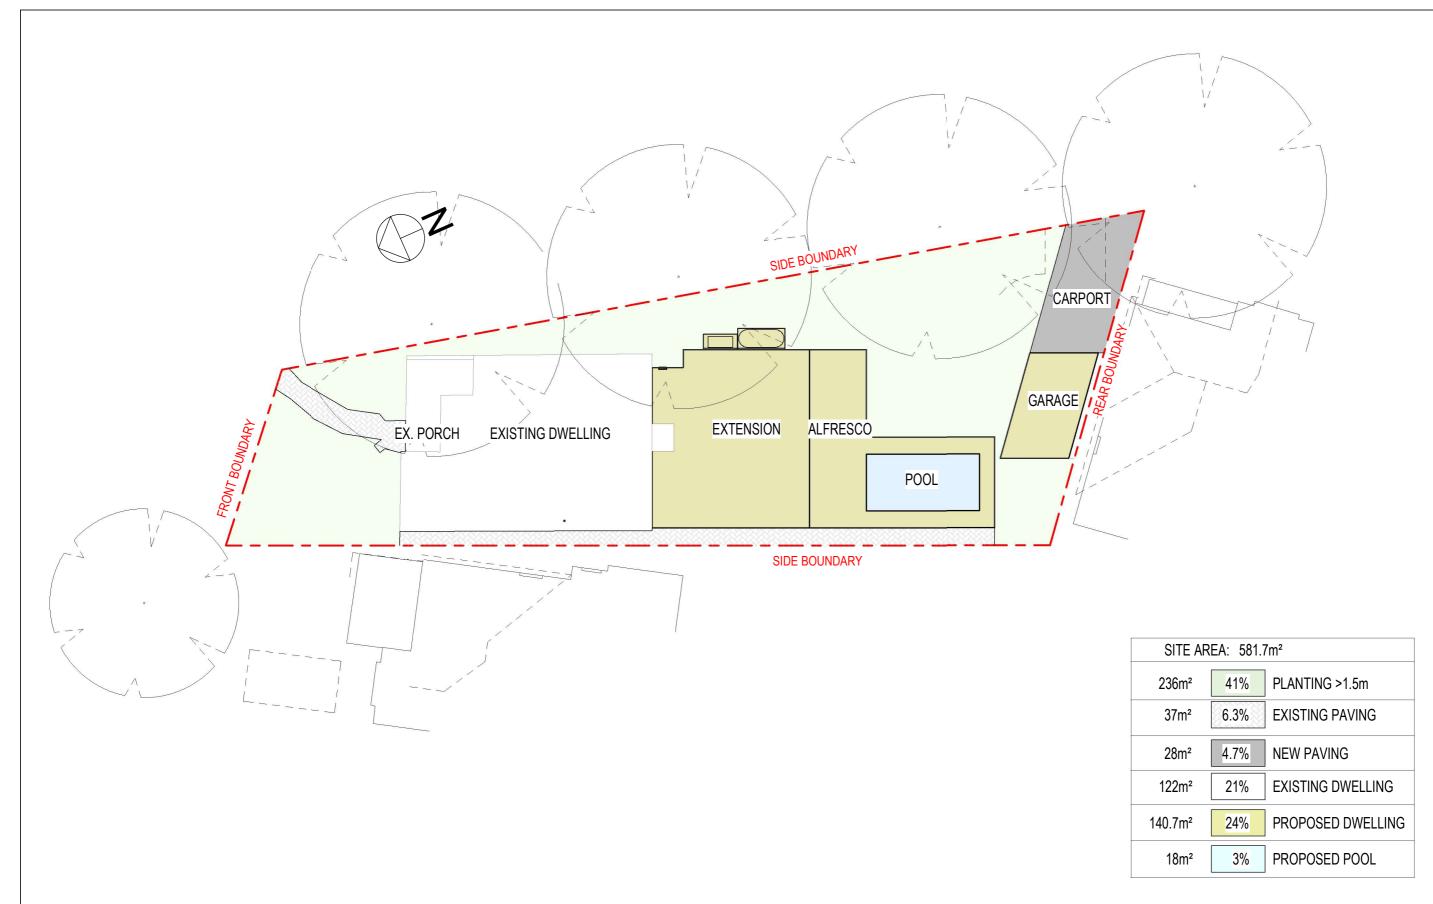

PRINTED: 30/06/2023 2:43:47 PM

FSR CALCULATIONS

SITE AREA:

581.7m<sup>2</sup>

97.8m<sup>2</sup>

69.6m²

229.4m<sup>2</sup>

0.39:1

0.55:1

EXISTING GROUND FLOOR PROPOSED GROUND FLOOR

PROPOSED FIRST FLOOR

INTERNAL TOTAL:

PROPOSED FLOOR SPACE RATIO:

PERMISSABLE FLOOR SPACE RATIO:

OTE:

FSR CALCULATED TO INTERNAL FACE OF EXTERNAL WALLS AS PER LEP DEFINITION

## **SITE COVERAGE PLAN**

| GENERAL NOTES:                                                                                                                                                                                                      | ISSUE        | AMENDMENT                                                                        | DATE     | ISSUE BY | CHECKED |    |
|---------------------------------------------------------------------------------------------------------------------------------------------------------------------------------------------------------------------|--------------|----------------------------------------------------------------------------------|----------|----------|---------|----|
| The information contained in this documnt is copyright of Home Impact Designs Pty Ltd and may not be used or reproduced for any other project or purpose.                                                           | Α            | ISSUE CONCEPT                                                                    | 01.12.22 | S.G      | M.S     | ١. |
| All dimensions and levels to be verified on site and any discrepancies to be reported for direction prior to the commencement of work.                                                                              | В            | CLIENT AMENDMENTS                                                                | 16.12.22 | S.G      | M.S     |    |
| Use figured dimensions only. Do not scale from drawings. Home Impact Pty Ltd cannot guarantee the                                                                                                                   | С            | CLIENT AMENDMENTS                                                                | 08.03.23 | S.G      | S.G     |    |
| accuracy of content and format for copies of drawings issued electronically. Drawings are to be read in conjunction with all other contract documents.                                                              | D            | CLIENT AMENDMENTS                                                                | 10.03.23 | S.G      | S.G     | П  |
| The drawing shall not be used for construction unless endorsed "For Construction" and authorized for                                                                                                                | Ε            | CLIENT AMENDMENTS                                                                | 17.03.23 | S.G      | S.G     |    |
| issue. Construction is not to commence until approval is determined by relevant council.                                                                                                                            | F            | CLIENT AMENDMENTS                                                                | 29.03.23 | S.G      | S.G     | 2  |
| All construction in accordance with all relevant building codes. All structural, mechanical & hydraulic<br>details (if required) are to be prepared by a qualified engineer. Boundary setbacks to be confirmed by a | G            | ISSUE FOR DA - DRAFT                                                             | 06.04.23 | S.G      | S.G     |    |
| qualified surveyor.                                                                                                                                                                                                 | Н            | ISSUE FOR DA                                                                     | 30.06.23 | S.G      | S.G     |    |
| LOCATION: B:\01 - Projects - DESIGN & CONSTRUCTION\Crinan St. 88. Hurlst                                                                                                                                            | one Park (20 | 22-056\\01 - Architecturals\01 - Revit\Crinan St. 88. Hurlstone Park - Rev H.rvt |          |          |         | 1  |