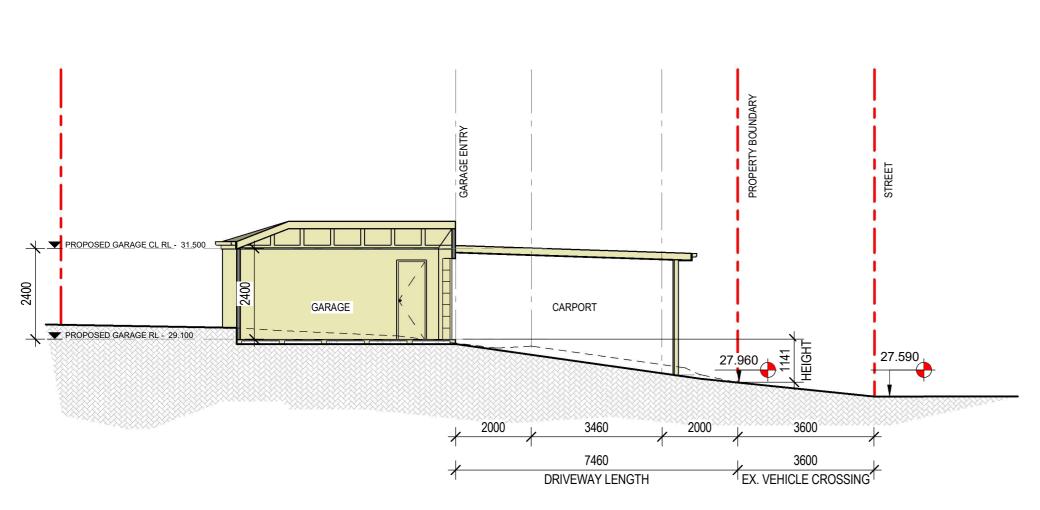

erbury Road Dulwich Hill NSW 220 www.homeimpact.com.au Phone: 02 9559 8942 Fax: 02 9559 8943

ABN: 61 609 075 943 Builders Lic: 290429C

|     | client: RODNEY HODDER & BLAIR WEI                                      | R                  | SHEET NO:             |
|-----|------------------------------------------------------------------------|--------------------|-----------------------|
| D   | Location:<br>88 CRINAN ST, HURLSTONE PARK<br>LOT 1, DP 5924 CANTERBURY | JOB NO: 2022-056   | <u>A204</u>           |
| 203 | BANKSTOWN COUNCIL 2193                                                 | SCALE: 1:100@A3    |                       |
|     | ISSUE FOR DA                                                           | ISSUE: H Please di | scard all other plans |

PRINTED: 30/06/2023 2:43:47 PM



#### Window and SI, door Schedule Window Style Height Width Window No. Glazing 1.1 1800 850 DOUBLE HUNG W 1.2 850 DOUBLE HUNG 1800 W 1.3 1100 610 DOUBLE HUNG 600 850 FIXED FIXED 1.5 1.6 FIXED 600 2410 1.7 600 2410 FIXED 1.8 1400 FIXED 600 2.1 1200 1200 FIXED 2.2 DOUBLE HUNG 1200 2.3 1200 1450 DOUBLE HUNG 2.4 1200 1450 DOUBLE HUNG 2.5 1200 2410 DOUBLE HUNG 2.6 1200 2410 DOUBLE HUNG 2.7 DOUBLE HUNG 1200 52 W 1100 CASEMENT 60 1200 1200 DOUBLE HUNG 61 1600 600 SLIDING 79 1200 1200 DOUBLE HUNG SKL 550 SKYLIGHT 1180 SKL SKYLIGHT 1180 1180 550 SKYLIGHT FD D1 FRENCH DOOR 2100 FD D2 2100 2410 FRENCH DOOR

#### **GARAGE DRIVEWAY**

1:100



## **GARAGE ENTRY DETAIL**

1:100

## **SECTION/SCHEDULES**

| GENERAL NOTES: