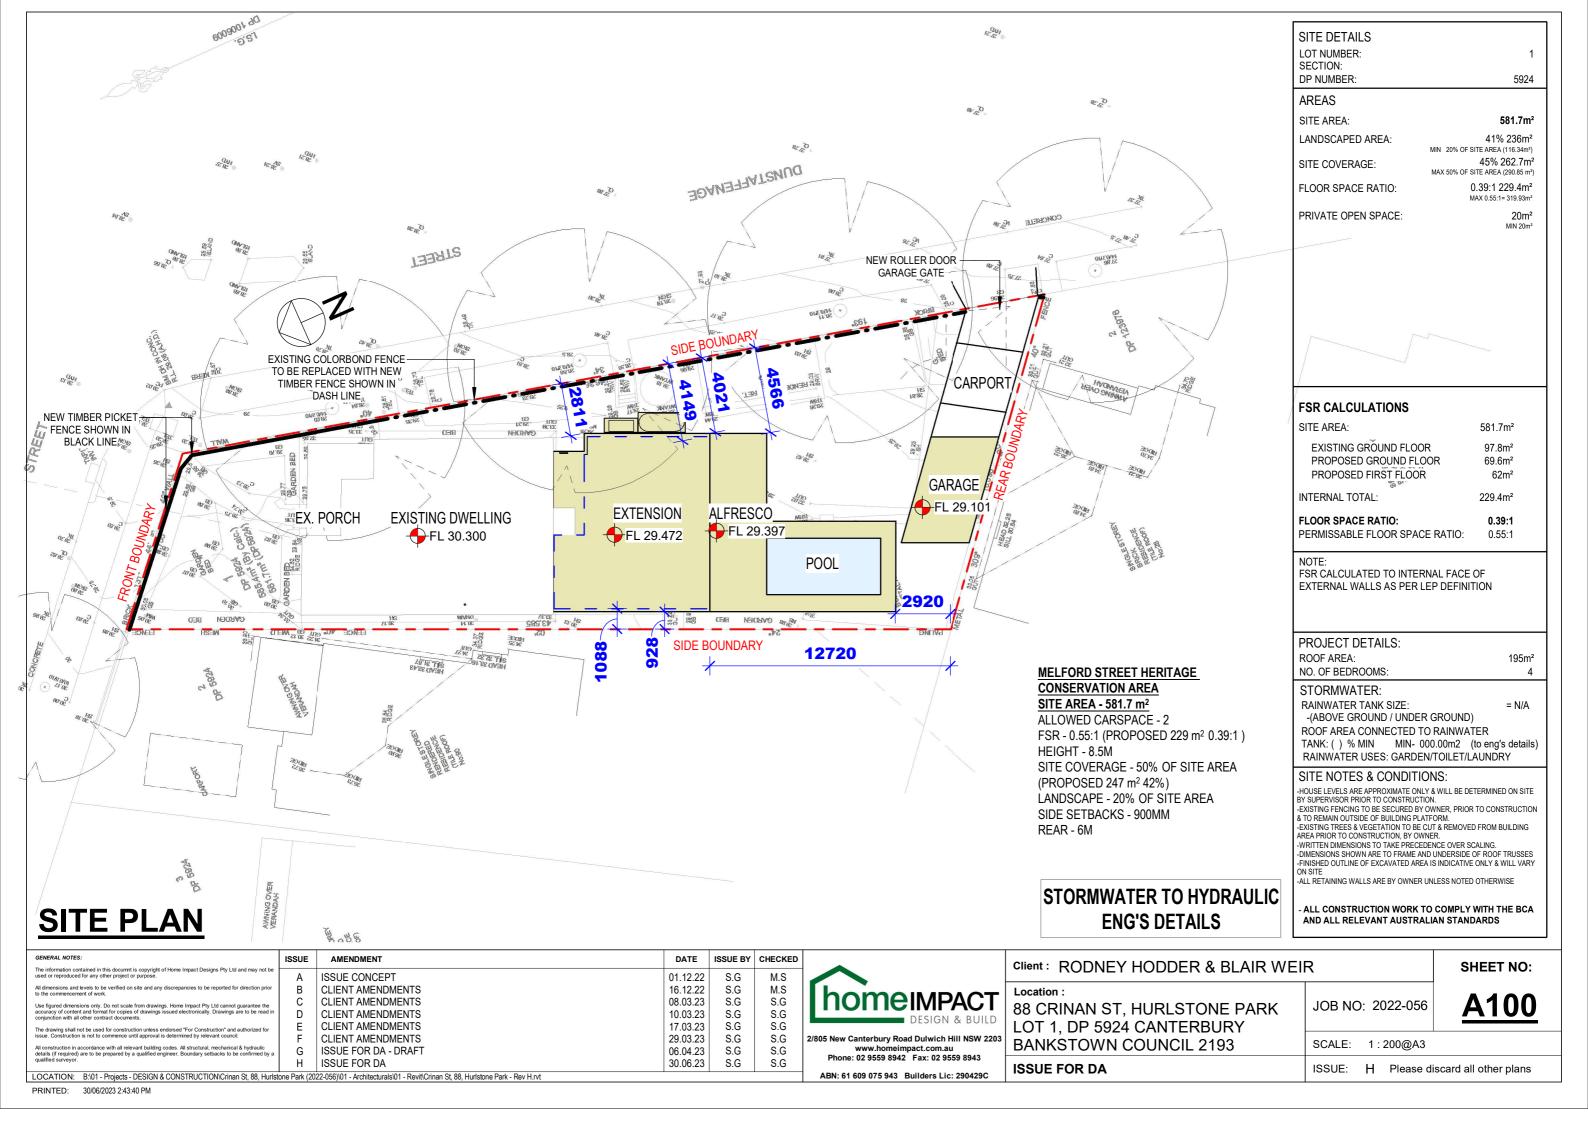

PRINTED: 30/06/2023 2:43:47 PM

FSR CALCULATIONS

SITE AREA:

581.7m<sup>2</sup>

97.8m<sup>2</sup>

69.6m²

229.4m<sup>2</sup>

0.39:1

0.55:1

EXISTING GROUND FLOOR PROPOSED GROUND FLOOR

PROPOSED FIRST FLOOR

INTERNAL TOTAL:

PROPOSED FLOOR SPACE RATIO:

PERMISSABLE FLOOR SPACE RATIO:

OTE:

FSR CALCULATED TO INTERNAL FACE OF EXTERNAL WALLS AS PER LEP DEFINITION