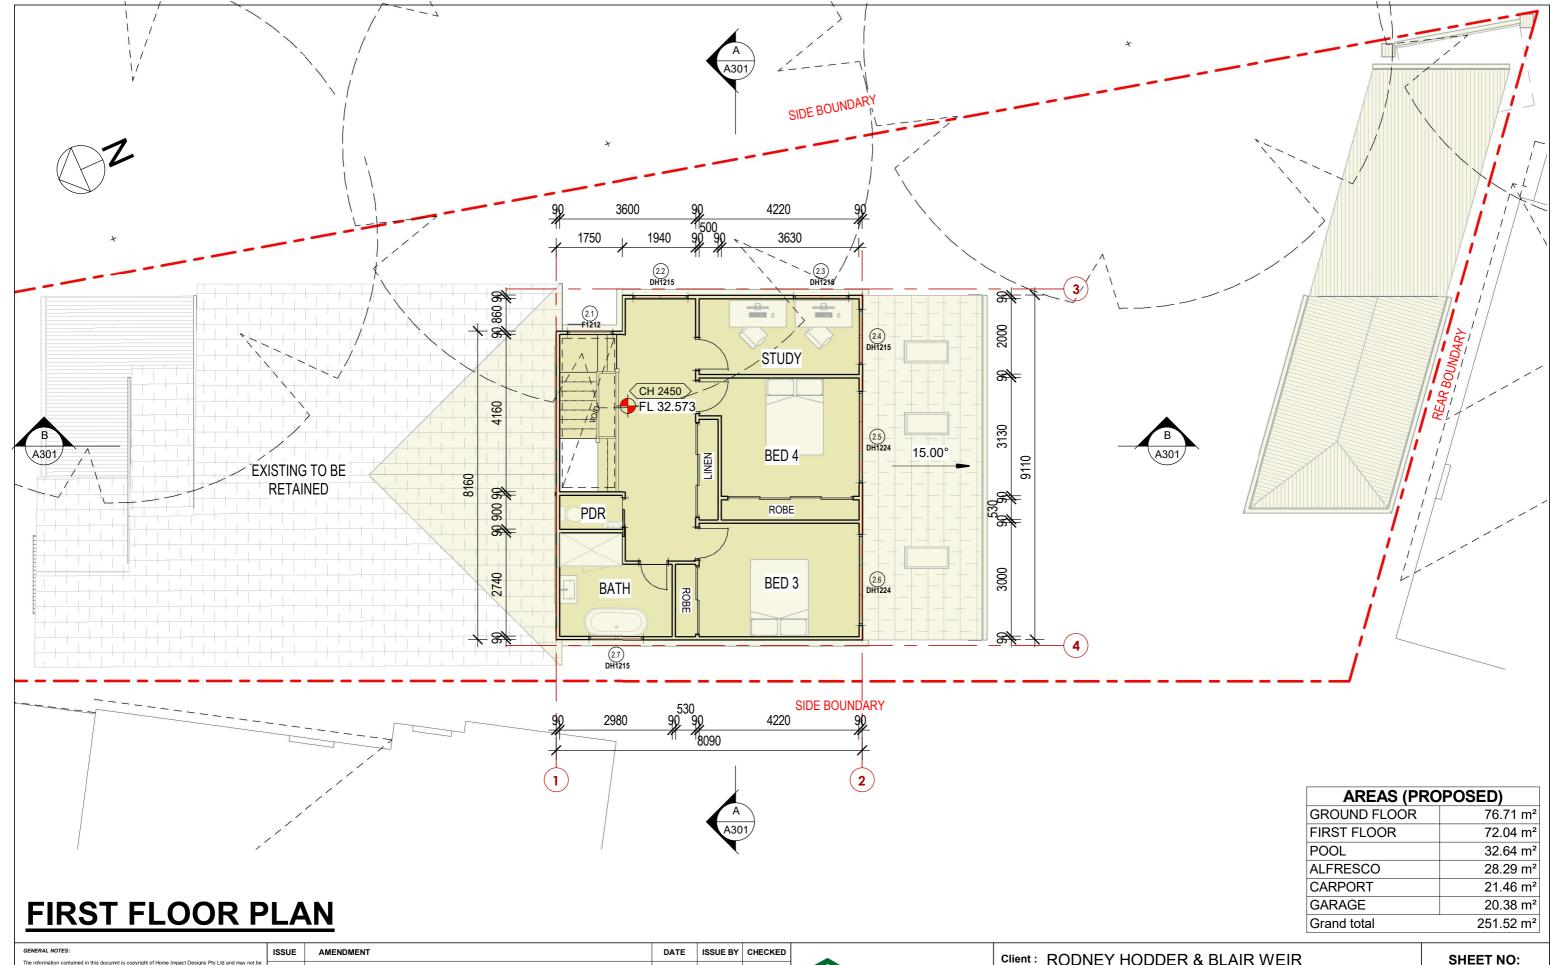

homeIMPACT
DESIGN & BUILD

2/805 New Canterbury Road Dulwich Hill NSW 2203 www.homeimpact.com.au Phone: 02 9559 8942 Fax: 02 9559 8943

ABN: 61 609 075 943 Builders Lic: 290429C

|   | 1 TODINET HODDER & BEARIN WER                                          | 1                  | OHEET HO.             |
|---|------------------------------------------------------------------------|--------------------|-----------------------|
| D | Location:<br>88 CRINAN ST, HURLSTONE PARK<br>LOT 1, DP 5924 CANTERBURY | JOB NO: 2022-056   | <u>A106</u>           |
|   | BANKSTOWN COUNCIL 2193                                                 | SCALE: 1:100@A3    |                       |
|   | ISSUE FOR DA                                                           | ISSUE: H Please di | scard all other plans |