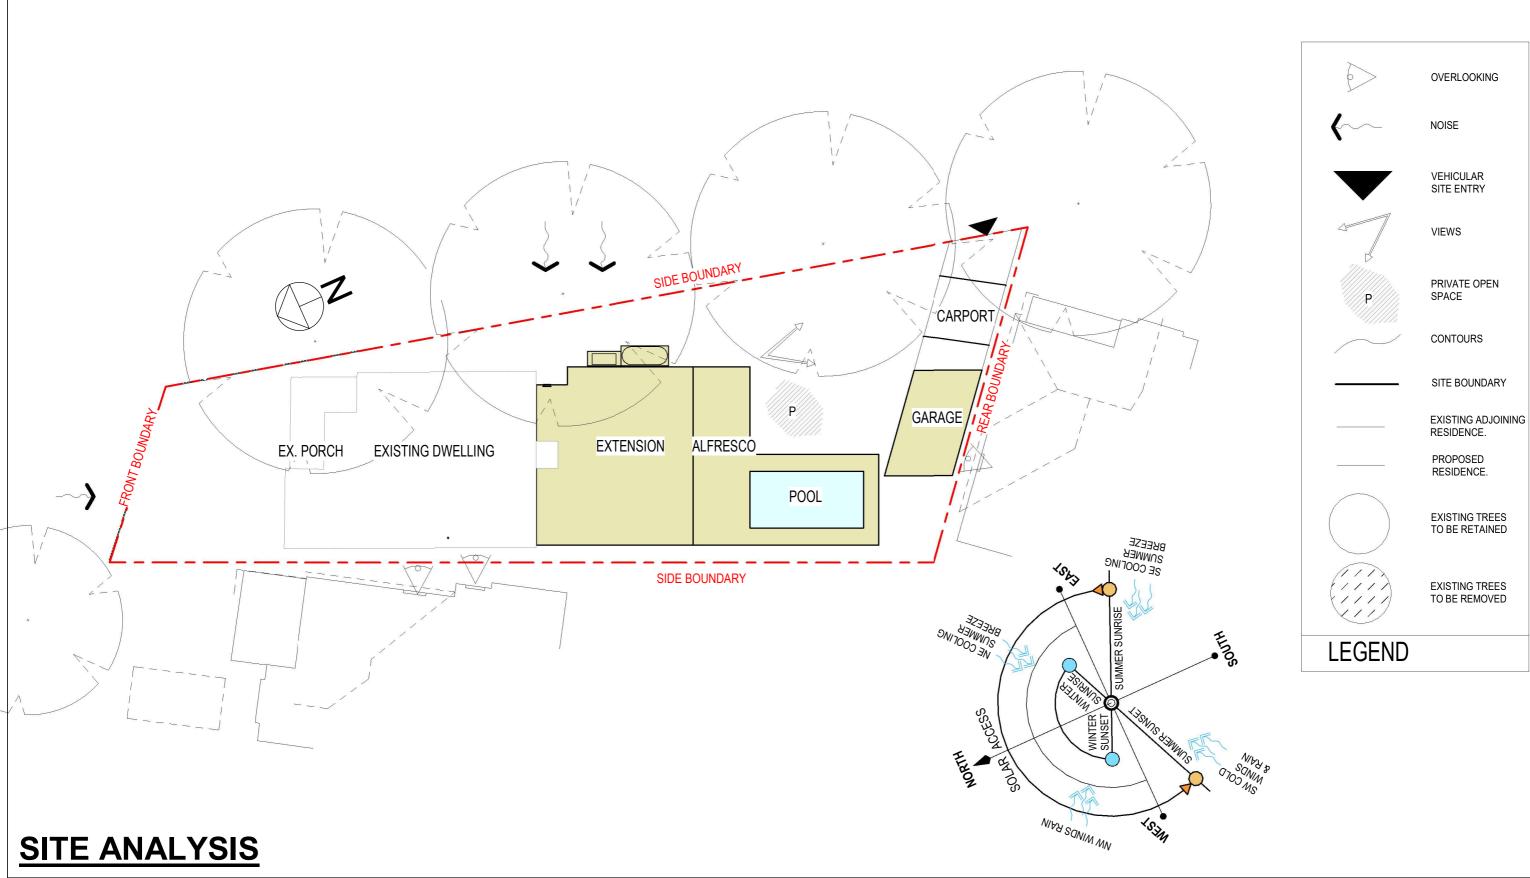

|                 | CONTENTS                                 |
|-----------------|------------------------------------------|
| SHEET<br>NUMBER | SHEET NAME                               |
| 00              | TITLE                                    |
| A005            | SITE ANALYSIS                            |
| A90             | EXISTING PLAN                            |
| A91             | DEMOLITION PLAN                          |
| A92             | DEMOLITION PLAN                          |
| A100            | SITE PLAN                                |
| A105            | GROUND FLOOR PLAN                        |
| A106            | FIRST FLOOR PLAN                         |
| A107            | ROOF PLAN                                |
| A200            | ELEVATIONS                               |
| A201            | ELEVATIONS                               |
| A204            | FSR PLANS                                |
| A300            | SECTION/SCHEDULES                        |
| A301            | SECTION                                  |
| A401            | SOIL , SEDIMENT AND SITE MANAGEMENT PLAN |
| A402            | STORMWATER PLAN                          |
| A404            | SITE COVERAGE PLAN                       |
| A500            | SHADOW DIAGRAM JUNE 21st 9AM             |
| A501            | SHADOW DIAGRAM JUNE 21st 10AM            |
| A502            | SHADOW DIAGRAM JUNE 21st 11AM            |
| A503            | SHADOW DIAGRAMS JUNE 21st 12PM           |
| A504            | SHADOW DIAGRAMS JUNE 21st 1PM            |
| A506            | SHADOW DIAGRAMS JUNE 21st 2PM            |
| A507            | SHADOW DIAGRAMS JUNE 21st 3PM            |
| A600            | BATHROOM DETAILS                         |
| A601            | ENSUITE DETAILS                          |
| A602            | LAUNDRY DETAILS                          |
| A603            | POWDER ROOM DETAILS                      |
| A801            | MATERIALS & FINISHES SCHEDULE            |
| A900            | STREET PERSPECTIVE                       |

homeIMPACT
DESIGN & BUILD

2/805 New Canterbury Road Dulwich Hill NSW 220: www.homeimpact.com.au Phone: 02 9559 8942 Fax: 02 9559 8943

ABN: 61 609 075 943 Builders Lic: 290429C

|     | Client: RODNEY HODDER & BLAIR WEI                                      | R                    | SHEET NO:             |
|-----|------------------------------------------------------------------------|----------------------|-----------------------|
| .D  | Location:<br>88 CRINAN ST, HURLSTONE PARK<br>LOT 1, DP 5924 CANTERBURY | JOB NO: 2022-056     | <u>A005</u>           |
| 203 | BANKSTOWN COUNCIL 2193                                                 | SCALE: As indicated@ | A3                    |
| ;   | ISSUE FOR DA                                                           | ISSUE: H Please di   | scard all other plans |