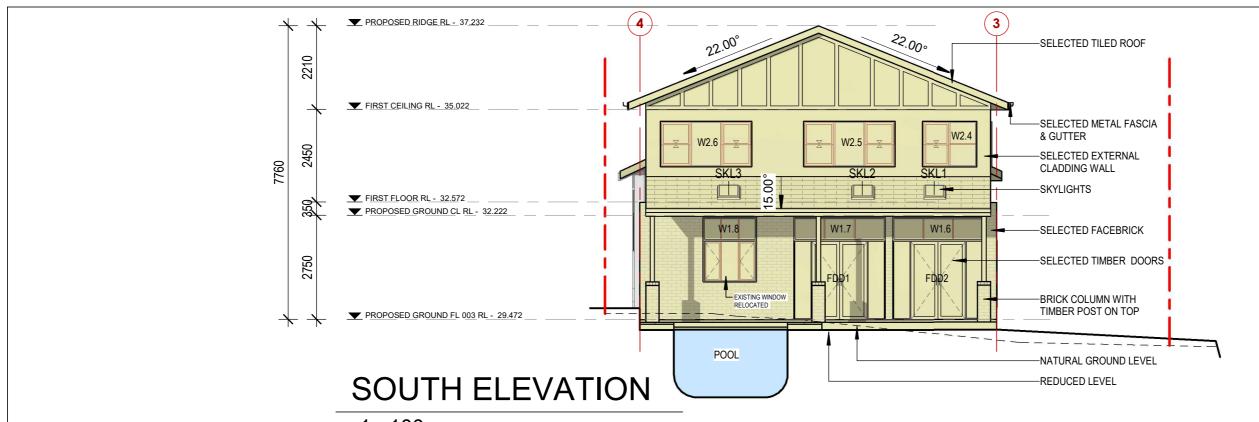

2/805 New Canterbury Road Dulwich Hill NSW 2203 www.homeimpact.com.au Phone: 02 9559 8942 Fax: 02 9559 8943 ABN: 61 609 075 943 Builders Lic: 290429C

|    | Client: RODNEY HODDER & BLAIR WEI                                      | SHEET NO:          |                       |
|----|------------------------------------------------------------------------|--------------------|-----------------------|
| )  | Location:<br>88 CRINAN ST, HURLSTONE PARK<br>LOT 1, DP 5924 CANTERBURY | JOB NO: 2022-056   | <u>A200</u>           |
| 03 | BANKSTOWN COUNCIL 2193                                                 | SCALE: 1:100@A3    |                       |
|    | ISSUE FOR DA                                                           | ISSUE: H Please di | scard all other plans |

PRINTED: 30/06/2023 2:43:45 PM

1:100

17.03.23

29.03.23

06.04.23

S.G

S.G S.G

### **ELEVATIONS**

AMENDMENT ISSUE BY CHECKED ISSUE CONCEPT M.S S.G S.G S.G CLIENT AMENDMENTS 16.12.22 CLIENT AMENDMENTS 08.03.23 **CLIENT AMENDMENTS** S.G S.G

NATURAL GROUND LEVEL

REDUCED LEVEL-

ISSUE FOR DA - DRAFT ISSUE FOR DA one Park (2022-056)\01 - Architecturals\01 - Revit\Crinan St, 88, Hurlstone Park - Rev H.rvt