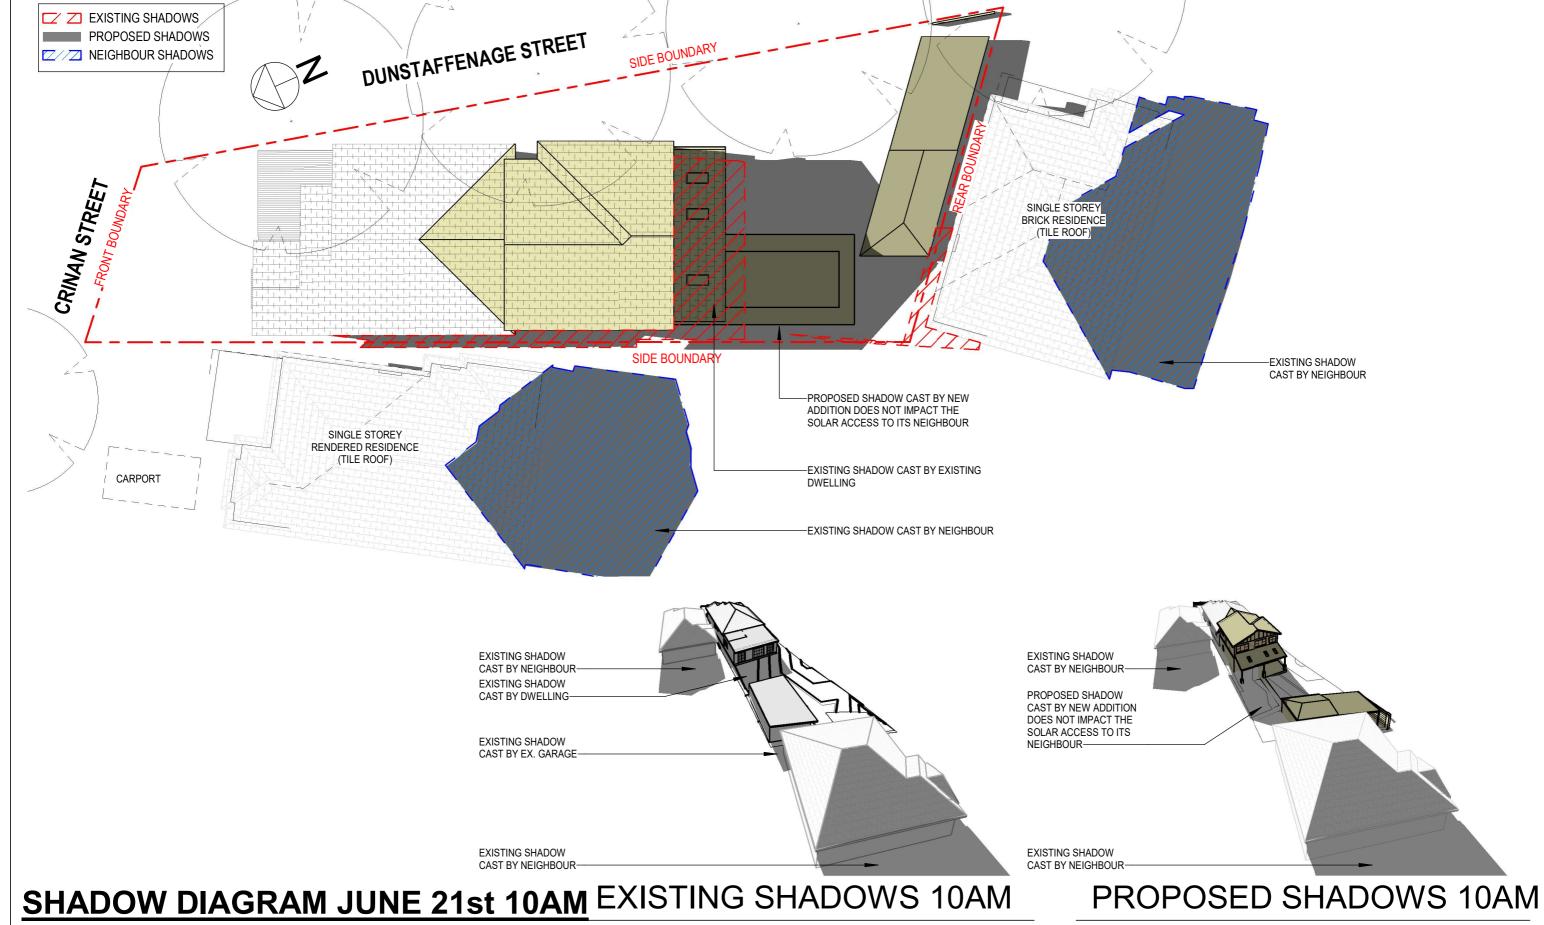

--------------------------|---|--|--|--|--|
| Phone: 02 9559 8942 Fax: 02 9559 8943     | Γ |  |  |  |  |
| ABN: 61 609 075 943 Builders Lic: 290429C |   |  |  |  |  |

|     | Client: RODNEY HODDER & BLAIR WEI                                      | SHEET NO:          |                       |
|-----|------------------------------------------------------------------------|--------------------|-----------------------|
| D   | Location:<br>88 CRINAN ST, HURLSTONE PARK<br>LOT 1, DP 5924 CANTERBURY | JOB NO: 2022-056   | <u>A500</u>           |
| 203 | BANKSTOWN COUNCIL 2193                                                 | SCALE: 1:200@A3    |                       |
|     | ISSUE FOR DA                                                           | ISSUE: H Please di | scard all other plans |



| GENERAL NOTES:                                                                                                                                                                                                   | ISSUE | AMENDMENT            | DATE     | ISSUE BY | CHECKED |    |  |  |
|------------------------------------------------------------------------------------------------------------------------------------------------------------------------------------------------------------------|-------|----------------------|----------|----------|---------|----|--|--|
| The information contained in this documnt is copyright of Home Impact Designs Pty Ltd and may not be<br>used or reproduced for any other project or purpose.                                                     | Α     | ISS