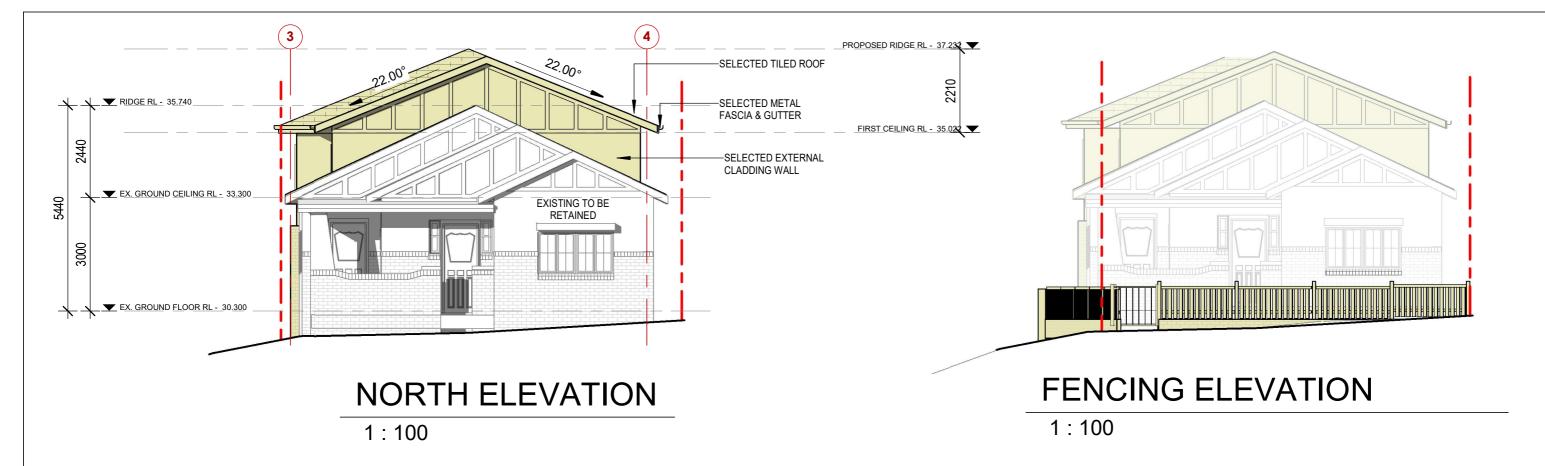

2/805 New Canterbury Road Dulwich Hill NSW 22 www.homeimpact.com.au Phone: 02 9559 8942 Fax: 02 9559 8943

ABN: 61 609 075 943 Builders Lic: 290429C

|      | Client: RODNEY HODDER & BLAIR WEI                                      | R                  | SHEET NO:             |
|------|------------------------------------------------------------------------|--------------------|-----------------------|
| LD   | Location:<br>88 CRINAN ST, HURLSTONE PARK<br>LOT 1, DP 5924 CANTERBURY | JOB NO: 2022-056   | <u>A201</u>           |
| 2203 | BANKSTOWN COUNCIL 2193                                                 | SCALE: 1:100@A3    |                       |
| :    | ISSUE FOR DA                                                           | ISSUE: H Please di | scard all other plans |