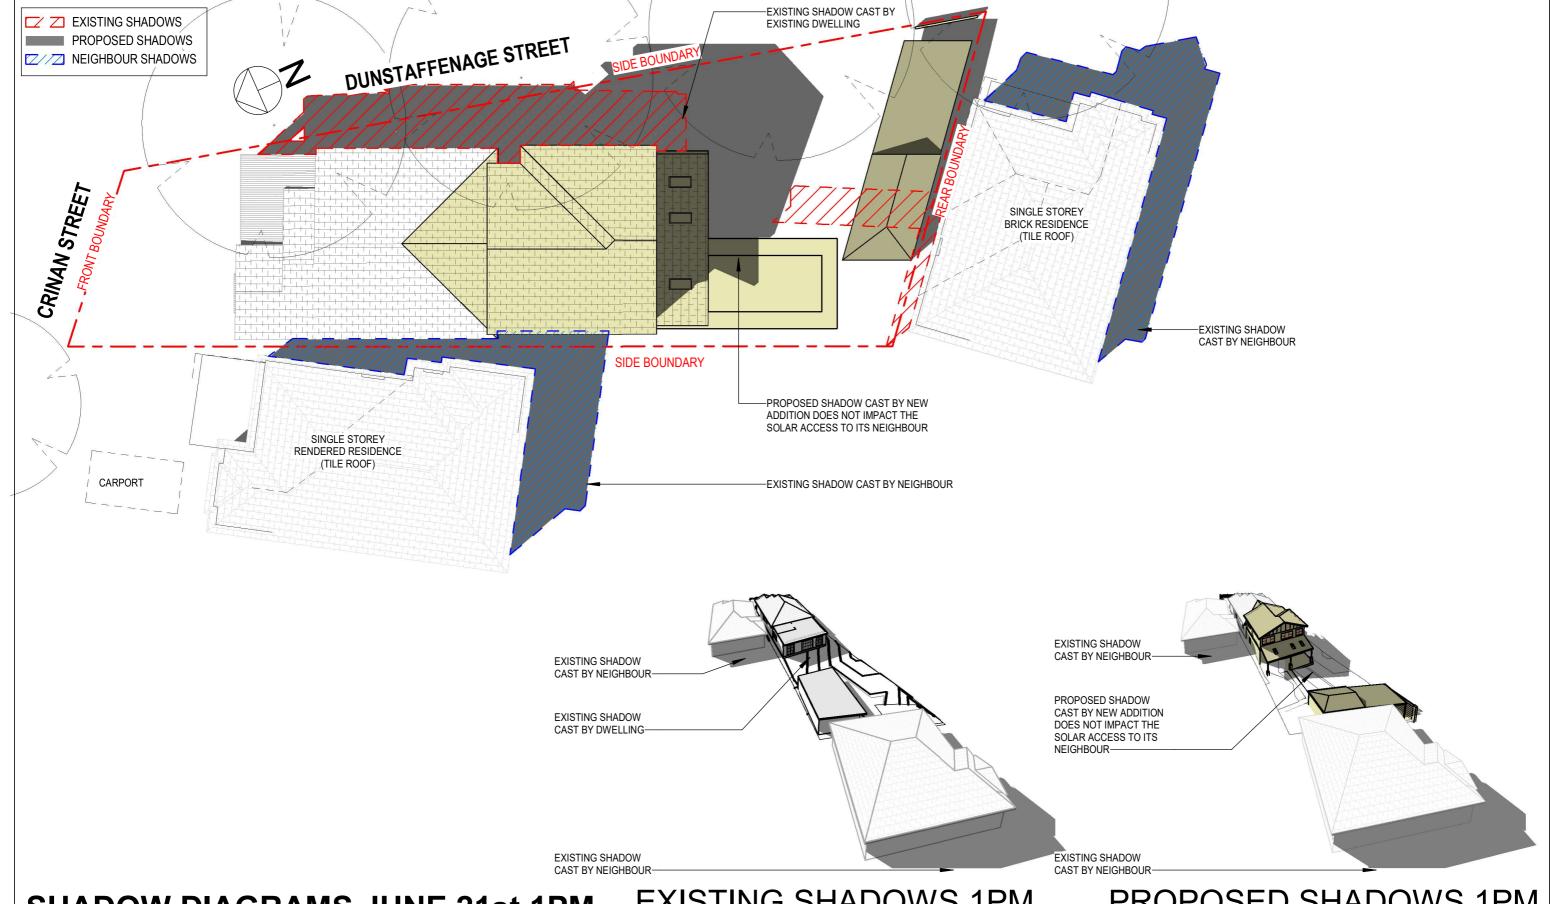

DDER & BLAIR WEI                                      | SHEET NO:          |                       |  |  |
|-----|------------------------------------------------------------------------|--------------------|-----------------------|--|--|
| D   | Location:<br>88 CRINAN ST, HURLSTONE PARK<br>LOT 1, DP 5924 CANTERBURY | JOB NO: 2022-056   | <u>A503</u>           |  |  |
| 203 | BANKSTOWN COUNCIL 2193                                                 | SCALE: 1:200@A3    |                       |  |  |
|     | ISSUE FOR DA                                                           | ISSUE: H Please di | scard all other plans |  |  |
|     |                                                                        |                    |                       |  |  |

PRINTED: 30/06/2023 2:43:56 PM



## **SHADOW DIAGRAMS JUNE 21st 1PM**

## **EXISTING SHADOWS 1PM**

### PROPOSED SHADOWS 1PM

|                                                                                                                                                                                                                  |       |                      |          |          |         | _  |  |  |
|------------------------------------------------------------------------------------------------------------------------------------------------------------------------------------------------------------------|-------|----------------------|----------|----------|---------|----|--|--|
|