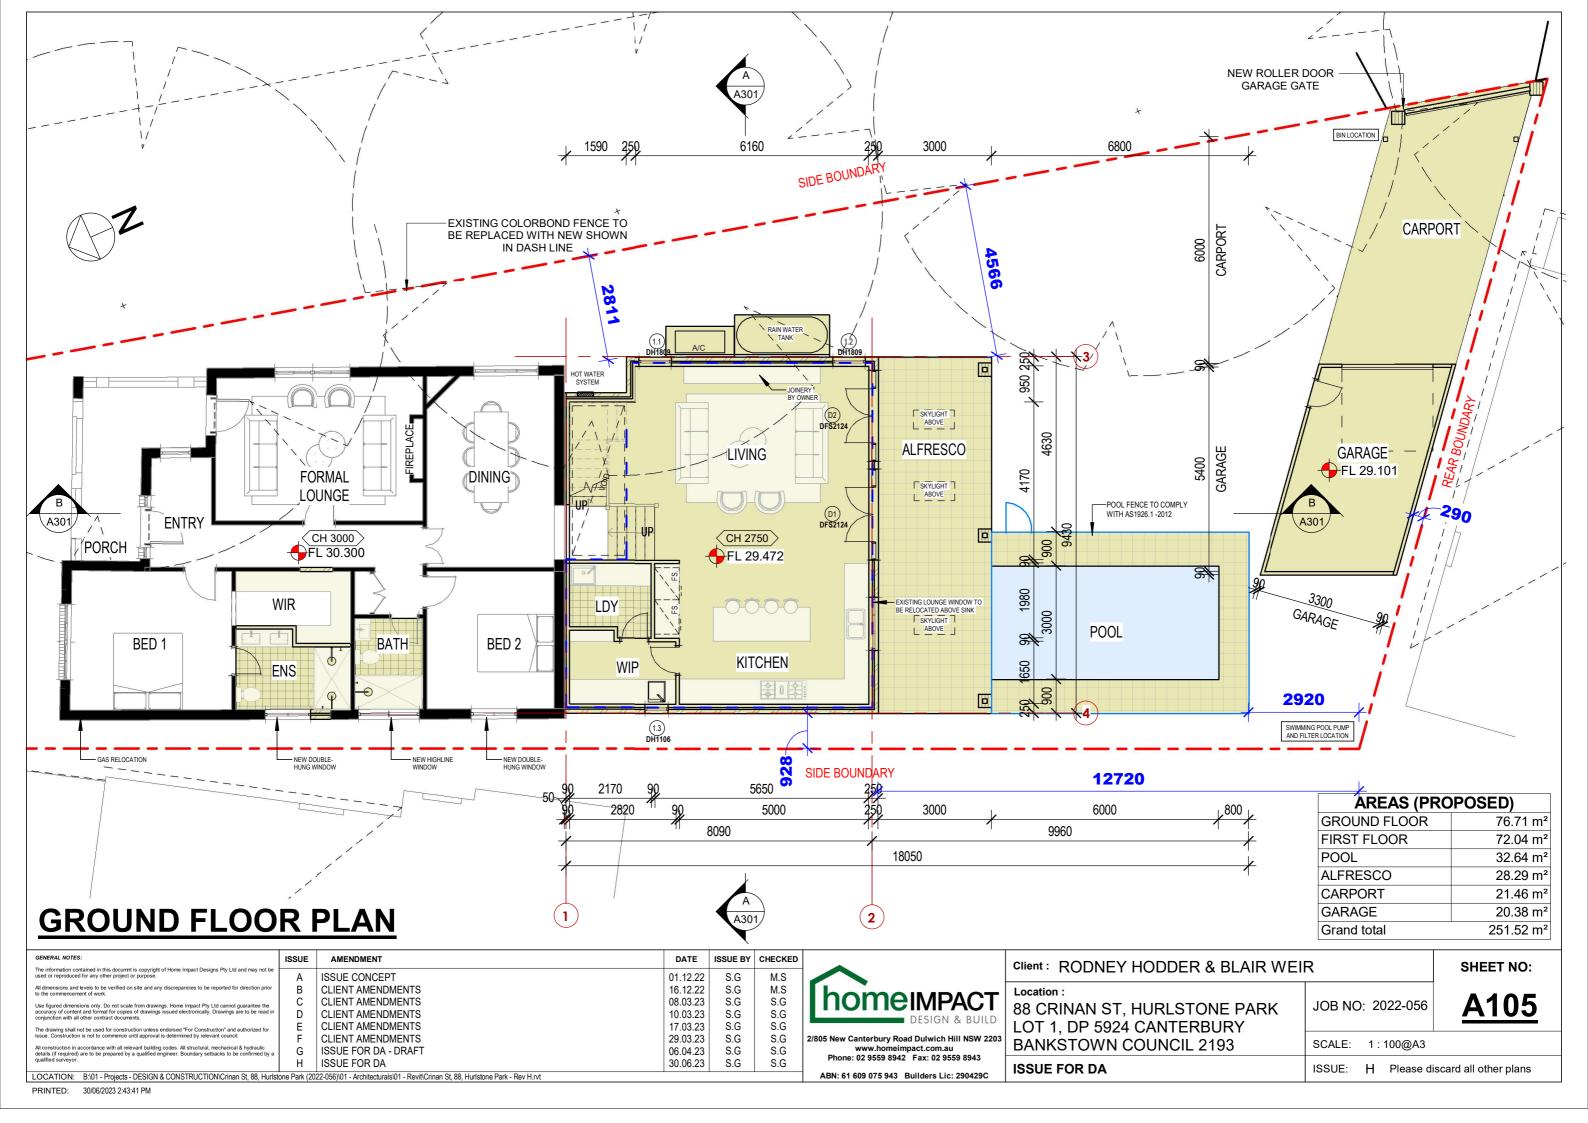

#### Window and SI, door Schedule Window Style Height Width Window No. Glazing 1.1 1800 850 DOUBLE HUNG W 1.2 850 DOUBLE HUNG 1800 W 1.3 1100 610 DOUBLE HUNG 600 850 FIXED FIXED 1.5 1.6 FIXED 600 2410 1.7 600 2410 FIXED 1.8 1400 FIXED 600 2.1 1200 1200 FIXED 2.2 DOUBLE HUNG 1200 2.3 1200 1450 DOUBLE HUNG 2.4 1200 1450 DOUBLE HUNG 2.5 1200 2410 DOUBLE HUNG 2.6 1200 2410 DOUBLE HUNG 2.7 DOUBLE HUNG 1200 52 W 1100 CASEMENT 60 1200 1200 DOUBLE HUNG 61 1600 600 SLIDING 79 1200 1200 DOUBLE HUNG SKL 550 SKYLIGHT 1180 SKL SKYLIGHT 1180 1180 550 SKYLIGHT FD D1 FRENCH DOOR 2100 FD D2 2100 2410 FRENCH DOOR