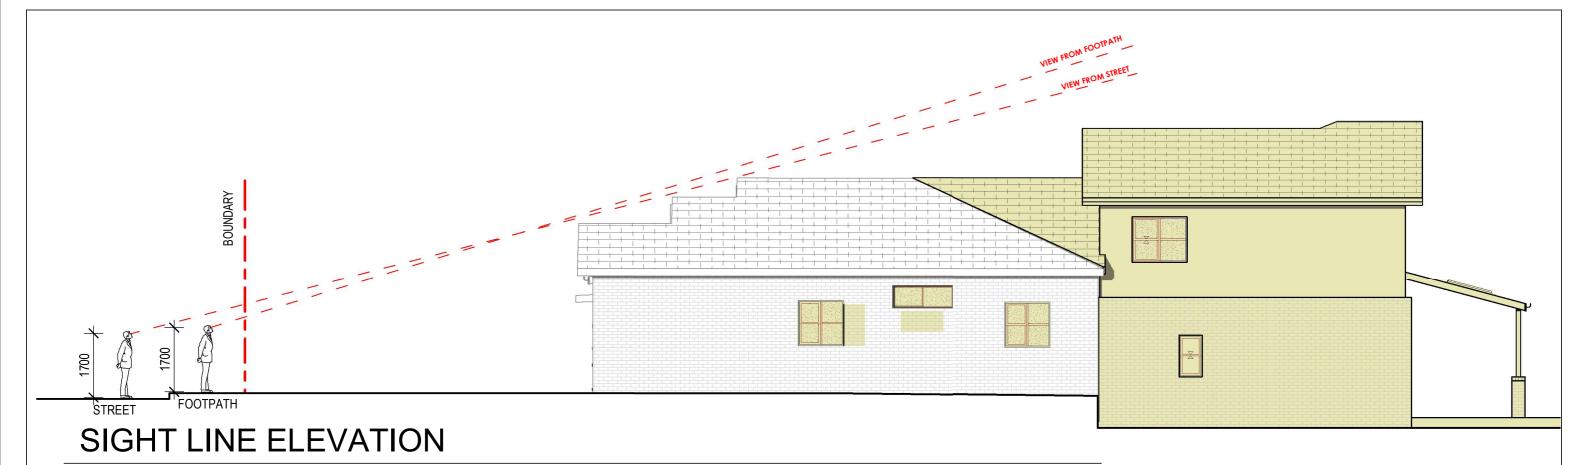

9559 8942 Fax: 02 9559 8943 ABN: 61 609 075 943 Builders Lic: 290429C

|   | Client: RODNEY HODDER & BLAIR WEI                                      | SHEET NO:          |                             |  |  |  |
|---|------------------------------------------------------------------------|--------------------|-----------------------------|--|--|--|
| • | Location:<br>88 CRINAN ST, HURLSTONE PARK<br>LOT 1, DP 5924 CANTERBURY | JOB NO: 2022-056   | <u>A801</u>                 |  |  |  |
| 3 | BANKSTOWN COUNCIL 2193                                                 | SCALE: @A3         |                             |  |  |  |
|   | ISSUE FOR DA                                                           | ISSUE: H Please di | ase discard all other plans |  |  |  |

PRINTED: 30/06/2023 2:44:01 PM



1:100







## **VIEW FROM STREET**

# **STREET PERSPECTIVE**

| GENERAL NOTES: