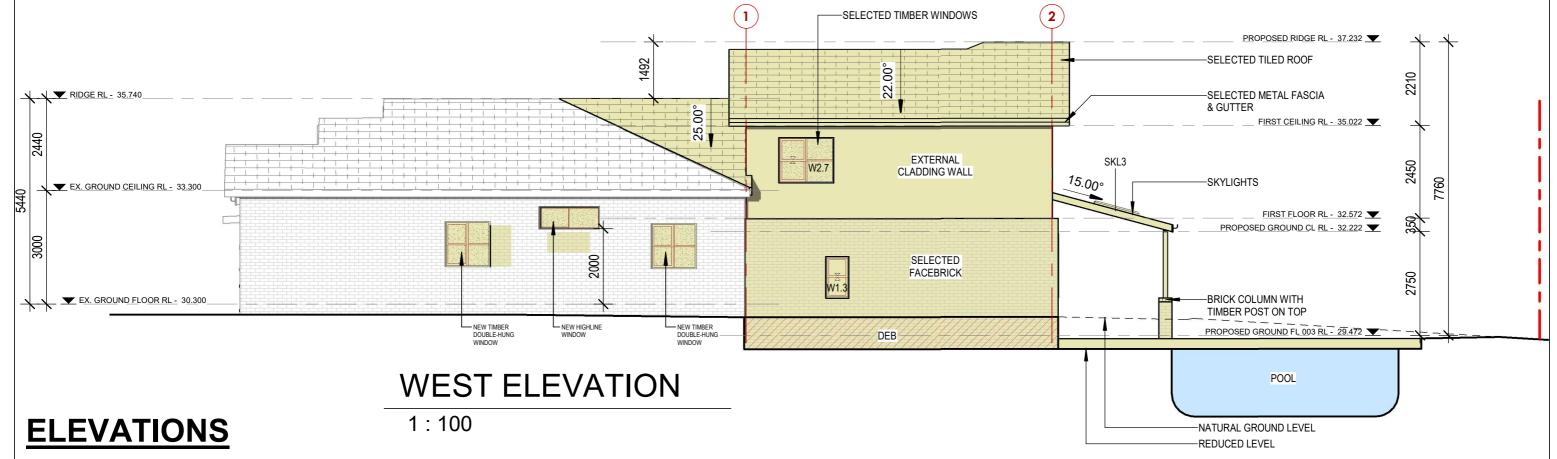

2/805 New Canterbury Road Dulwich Hill NSW 22 www.homeimpact.com.au Phone: 02 9559 8942 Fax: 02 9559 8943

ABN: 61 609 075 943 Builders Lic: 290429C

|      | Client: RODNEY HODDER & BLAIR WEI                                      | R                  | SHEET NO:             |
|------|------------------------------------------------------------------------|--------------------|-----------------------|
| LD   | Location:<br>88 CRINAN ST, HURLSTONE PARK<br>LOT 1, DP 5924 CANTERBURY | JOB NO: 2022-056   | <u>A201</u>           |
| 2203 | BANKSTOWN COUNCIL 2193                                                 | SCALE: 1:100@A3    |                       |
| :    | ISSUE FOR DA                                                           | ISSUE: H Please di | scard all other plans |